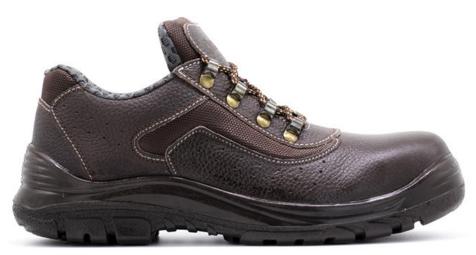

## **RRK SHOE®**

Safety Shoes

کفشهای ایمنی

Upper: Grain leather

Sole: PU

Toe cap: Steel with 200J impact protection

Insole: Leather

Lining: Rashel mesh fabric

Guarantee: 8 Months

رویه: چرم گاوی با ضخامت 2میلیمتر

زیره: PU مقاوم در برابر حلالهای نفتی و روغنی، ضدسایش

ورق ضد میخ در زیره طبق سفارش مشتری

سرپنجه: فولادی مقاوم در برابر 200 ژول ضربه

آستری: راشل رطوبتگیر با مقاومت بالا در استفاده مکرر

كفي: طبى، طراحي مطابق با اصول ارگونومي پا

ضمانت: 8 ماه

دارای نشان استاندارد ملی ایران و تاییدیه مرکز تحقیقات و بهداشت اداره کار

مخصوص صنایع: سنگین / فلز و خودروسازی / نفت، گاز و پتروشیمی / ساختمان